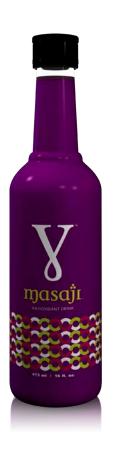

### ■ Masaji

Our Masaji Antioxidant Drink is a distinctively delicious and highly nutritious beverage. Join the thousands who have benefited from the healthy benefits in this unique all natural super food supplement. Masaji is best served chilled. Store in a cool dry place. Refrigerate after opening.

#### **SINGLE BOTTLE**

Item#: 2200 PV: 25.35

Retail: \$48.75

**Wholesale:** \$39.00