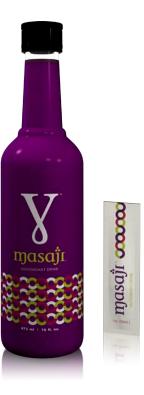

### ■ Masaji

Our Masaji Antioxidant Drink is a distinctively delicious and highly nutritious beverage. Join the thousands who have benefited from the healthy benefits in this unique all natural super food supplement. Masaji is best served chilled. Store in a cool dry place. Refrigerate after opening.

#### **SINGLE BOTTLE**

Item#: 2200 PV: 25.35

Retail: \$48.75

**Wholesale:** \$39.00

#### 2-PACK

Item#: 4000 PV: 45.5

Retail: **\$87.50**Wholesale: **\$70.00** 

## Masaji Singles >

COMING SOON! Enjoy the mouth-watering health benefits of Masaji on the go with our new Masaji Singles. These tasty single shots are packaged in convenient 1 oz. single serving foil pouches. They are perfect for your active lifestyle. Enjoy the full benefits of Masaji following your exercise routine, toss into a bag when traveling, or keep on hand to fuel you during active outdoor sports. Best when stored in a cool place.