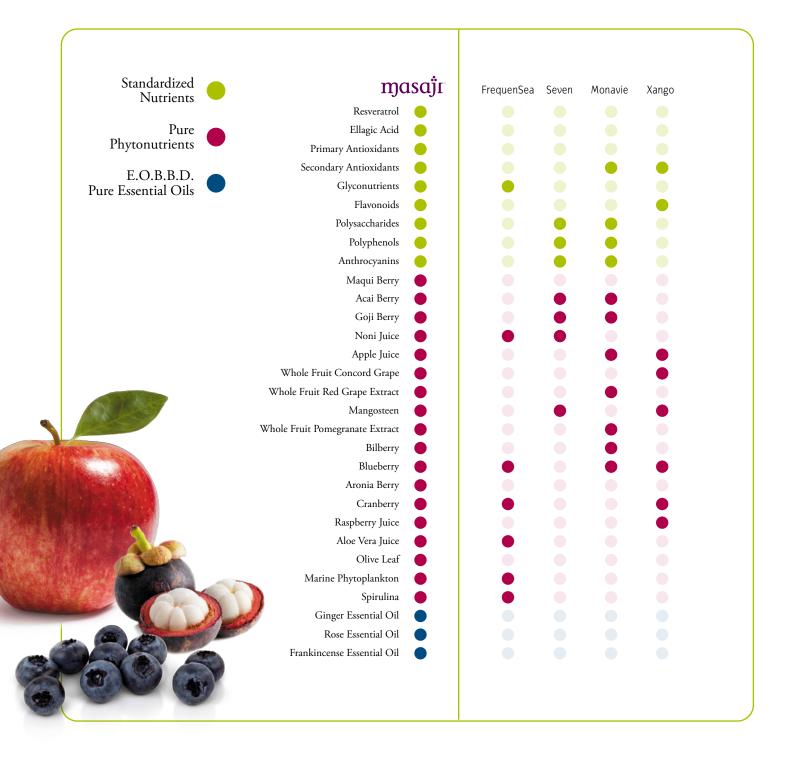

# MASAJI HAS IT. OTHERS DON'T.

In the world of whole food supplement drinks, ingredients are everything, both the quantity and quality of the ingredients. Be Young's Masaji contains the most whole foods in any supplement drink, as well as amazing essential oils that no one else includes. And we do it all with a formula that never sacrifices quality or great taste. Compare us to the rest and find out for yourself!