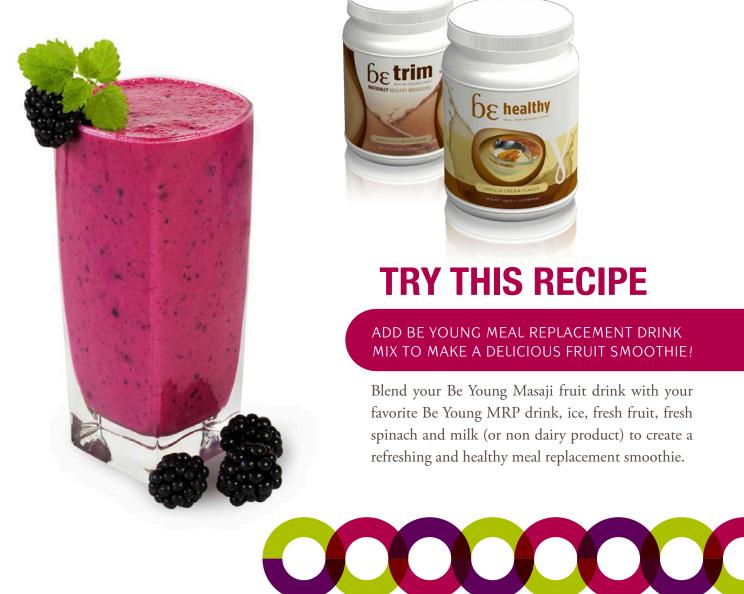

#### **TRY THIS RECIPE**

ADD BE YOUNG MEAL REPLACEMENT DRINK MIX TO MAKE A DELICIOUS FRUIT SMOOTHIE!

Blend your Be Young Masaji fruit drink with your favorite Be Young MRP drink, ice, fresh fruit, fresh spinach and milk (or non dairy product) to create a refreshing and healthy meal replacement smoothie.