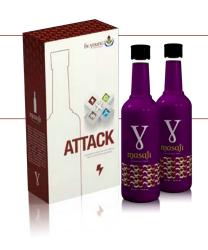

### ■ Masaji

Our Masaji Antioxidant Drink is a distinctively delicious and highly nutritious beverage. Join the thousands who have benefited from the healthy benefits in this unique all natural super food supplement. Masaji is best served chilled. Store in a cool dry place. Refrigerate after opening.

#### **SINGLE BOTTLE**

Item#: 2200 PV: 25.35

Retail: \$48.75

**Wholesale:** \$39.00

#### 2-PACK

Item#: 4000 PV: 45.5

Retail: **\$87.50**Wholesale: **\$70.00** 