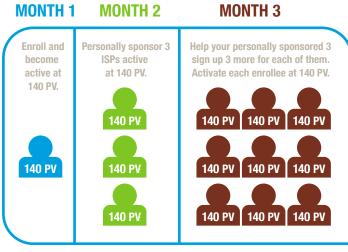

#### **GETTING STARTED IS AS EASY AS 1-2-3!**

#### **STEP 1: Get Active in Month 1**

Sign up as a Be Young Total Health Sharing Partner (ISP) and commit to purchasing 140 Personal Volume (PV) each month.

#### **STEP 2: Get Qualified in Month 2**

Enroll three personally sponsored ISPs with Be Young Total Health who are also Active with 140 PV.

#### STEP 3: Build A Team in Month 3

Motivate each of your personally sponsored ISPs to sign up their own downline of three ISPs who are also Active (140 PV) and Qualified (personally sponsoring three ISPs.)

#### YOUR PERSONAL PLAN OF ACTION:

THREE MONTHS IS NOT A REQUIRED PERIOD OF TIME. THE FASTER YOU BUILD YOUR TEAM, THE SOONER YOU WILL JOIN THE SHARING MATRIX AND BEGIN TO SEE YOUR MATRIX FILLED.